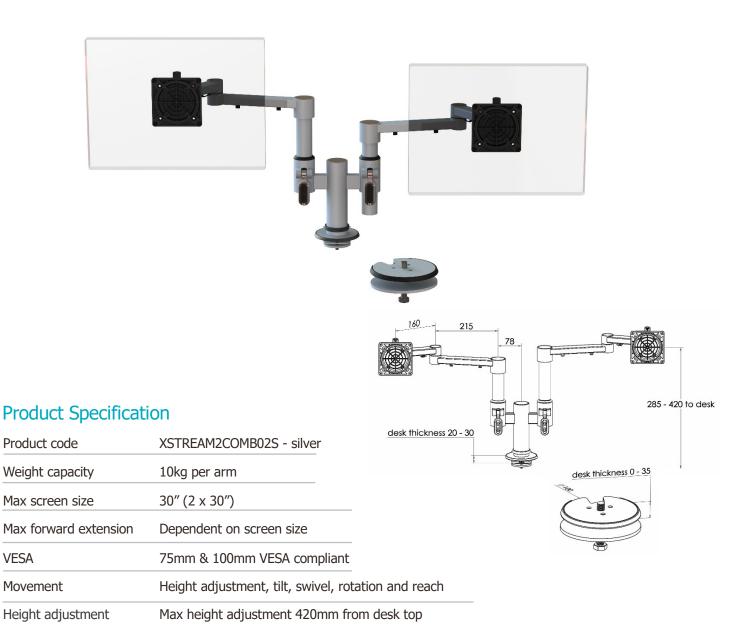

## XSTREAM dual screen solution -2 x dual beam arms

Supplied with baby-c and through-desk as standard

#### **Additional Information**

VESA

**Fixings** 

| Dual beam arm with manual height adjustment          |
|------------------------------------------------------|
| Additional +/- 70mm available with ratchet mechanism |
| Lockable quick release VESA function                 |
| Compact – folds back into a space of 40mm            |
| Silver – XSTREAM2COMB02S - RAL code 9006             |
| White – XSTREAM2COMB02W - RAL code 9010              |
| Black – XSTREAM2COMB02B - RAL code 9005              |