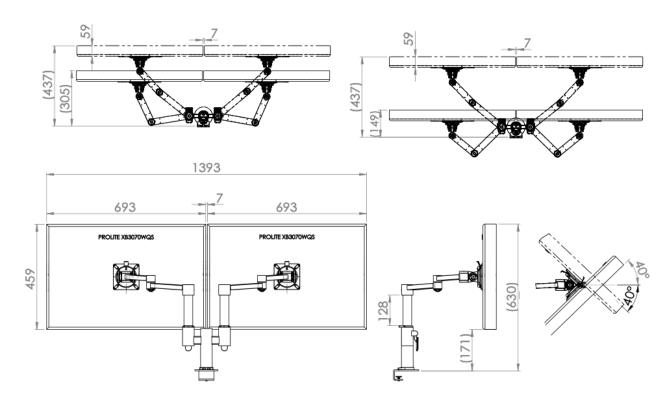

# XSTREAM dual screen solution – Line Drawings

### 30" Screen Example

a. Having a partition/obstacle behind the monitor arm

b. no partition/obstacle behind the monitor arm