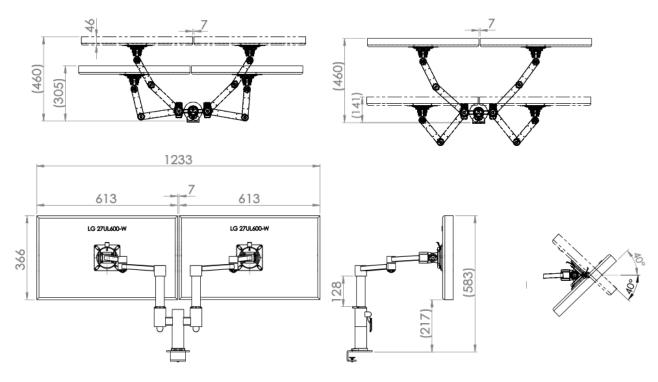

# XSTREAM dual screen solution – Line Drawings

### 27" Screen Example

a. Having a partition/obstacle behind the monitor arm

b. no partition/obstacle behind the monitor arm